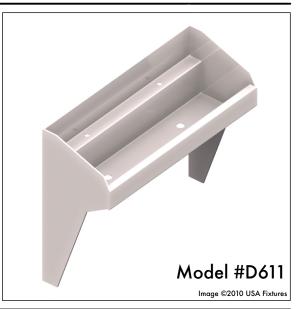

## Model#D611

# 2 Station Accessible Lavatory D611

- 2 Station lavatory
- 1 Faucet Holes
- 2 Drains
- 0 Faucet centers not applicable
- 2 inch drain(nominal size)

Type 304 stainless steel accessible lavatory with 1 faucet hole and 2 drains at 2 inches in diameter.

#### **NOMINAL DIMENSIONS**

61 in W x 22 in D x 31 in H (1549mm W x 559mm D x 787mm H) Weight 65lbs (29.48 Kg)