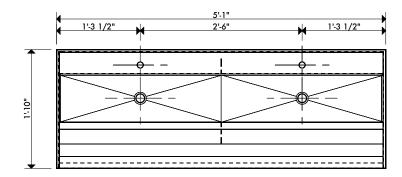

### **UNIT DIAGRAM**

Rough-in information on reverse side

Texas Accessibilty Standards Compliant

(866) 947-6780 www.usafixtures.com

©2010 USA Fixtures, Inc.

#### **NOMINAL DIMENSIONS**

61 in W x 22 in D x 31 in H (1549mm W x 559mm D x 787mm H) Weight 65lbs (29.48 Kg)