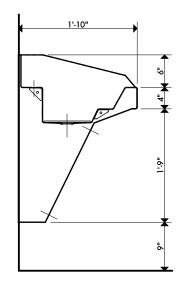

### **UNIT DIAGRAM**

Rough-in information on reverse side

Texas Accessibilty Standards Compliant

(866) 947-6780 www.usafixtures.com

©2010 USA Fixtures, Inc.

#### **NOMINAL DIMENSIONS**

61 in W x 22 in D x 31 in H (1549mm W x 559mm D x 787mm H) Weight 65lbs (29.48 Kg)